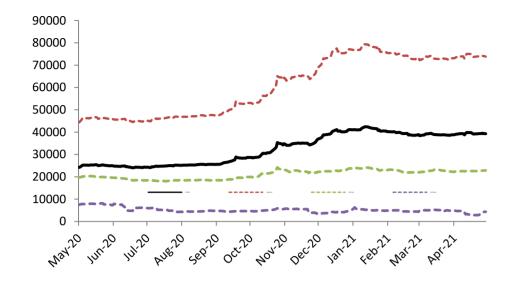

| 37.11%     | 77.37%     | 95.93%       | 3.53%               | -13.19%   |
| REAL ESTATE                | 0.00%  | 0.06%  | -2.17%  | -2.38%  | -2.17%     | -2.00%     | -4.37%       | 0.22%               | -2.38%    |
| ARM Capitalization Indices |        |        |         |         |            |            |              |                     |           |
| Large Cap (Top 10%)        | -0.79% | -1.08% | -2.73%  | 13.79%  | -2.73%     | -3.53%     | 65.03%       | 0.94%               | -1.97%    |
| Mid Cap (Mid 30%)          | -0.18% | 0.55%  | -0.67%  | -1.72%  | -0.67%     | 1.20%      | 15.67%       | 0.83%               | -3.25%    |
| Small Cap (Bottom 60%)     | 3.60%  | 50.76% | 3.81%   | -21.06% | 3.81%      | 1.91%      | -47.66%      | 5.54%               | -29.06%   |











| Control   Cont | Coverage Performance   |        |                      |               |          |          |          |          |              |             |            |          |         |          |         |            |           |
|----------------------------------------------------------------------------------------------------------------------------------------------------------------------------------------------------------------------------------------------------------------------------------------------------------------------------------------------------------------------------------------------------------------------------------------------------------------------------------------------------------------------------------------------------------------