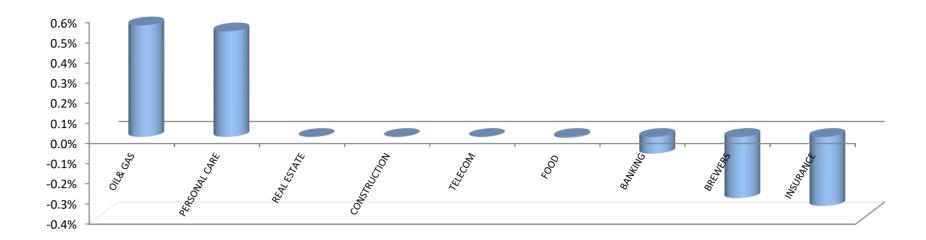

## **Index Performance**

|                            | 1 Day  | 1 Wk   | 3 Month | 6 Month |            |            |              | 52 Wk<br>Volatility | 52 Wk Max |
|----------------------------|--------|--------|---------|---------|------------|------------|--------------|---------------------|-----------|
| ARM Sector Indices         | Return | Return | Return  | Return  | QTD Return | YTD Return | 52 Wk Return | (SD)                | Drawdown  |
| BANKING                    | -0.08% | 0.57%  | -7.86%  | -12.43% | -7.86%     | -5.41%     | 29.86%       | 1.60%               | -5.21%    |
| BREWERS                    | -0.30% | -0.23% | -1.17%  | -1.86%  | -1.17%     | 2.52%      | 47.83%       | 2.31%               | -8.44%    |
| CEMENT                     | -2.25% | -2.75% | -5.09%  | 20.37%  | -5.09%     | -7.98%     | 82.36%       | 1.76%               | -5.25%    |
| TELECOM                    | 0.00%  | -0.51% | 3.45%   | 36.48%  | 3.45%      | 1.98%      | 106.35%      | 1.08%               | -2.84%    |
| PERSONAL CARE              | 0.52%  | 1.89%  | -3.43%  | -8.43%  | -3.43%     | -6.88%     | -8.29%       | 2.17%               | -8.33%    |
| CONSTRUCTION               | 0.00%  | 0.00%  | 9.09%   | 5.68%   | 9.09%      | 9.41%      | -14.18%      | 1.76%               | -14.26%   |
| FOOD                       | -0.01% | 0.13%  | -4.13%  | -2.29%  | -4.13%     | -2.97%     | 35.25%       | 1.08%               | -4.99%    |
| INSURANCE                  | -0.34% | 0.09%  | 5.00%   | -1.35%  | 5.00%      | 8.90%      | 7.33%        | 1.18%               | -8.23%    |
| OIL& GAS                   | 0.55%  | 1.68%  | 37.11%  | 98.50%  | 37.11%     | 77.37%     | 95.93%       | 3.53%               | -13.19%   |
| REAL ESTATE                | 0.00%  | 0.06%  | -2.17%  | -2.38%  | -2.17%     | -2.00%     | -4.37%       | 0.22%               | -2.38%    |
| ARM Capitalization Indices |        |        |         |         |            |            |              |                     |           |
| Large Cap (Top 10%)        | -0.79% | -1.08% | -2.73%  | 13.79%  | -2.73%     | -3.53%     | 65.03%       | 0.94%               | -1.97%    |
| Mid Cap (Mid 30%)          | -0.18% | 0.55%  | -0.67%  | -1.72%  | -0.67%     | 1.20%      | 15.67%       | 0.83%               | -3.25%    |
| Small Cap (Bottom 60%)     | 3.60%  | 50.76% | 3.81%   | -21.06% | 3.81%      | 1.91%      | -47.66%      | 5.54%               | -29.06%   |