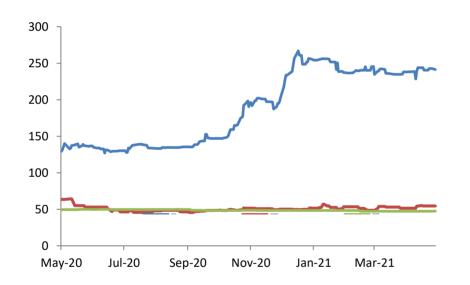

37.11%     | 77.37%     | 95.93%       | 3.53%               | -13.19%   |
| REAL ESTATE                | 0.00%  | 0.06%  | -2.17%  | -2.38%  | -2.17%     | -2.00%     | -4.37%       | 0.22%               | -2.38%    |
| ARM Capitalization Indices |        |        |         |         |            |            |              |                     |           |
| Large Cap (Top 10%)        | -0.79% | -1.08% | -2.73%  | 13.79%  | -2.73%     | -3.53%     | 65.03%       | 0.94%               | -1.97%    |
| Mid Cap (Mid 30%)          | -0.18% | 0.55%  | -0.67%  | -1.72%  | -0.67%     | 1.20%      | 15.67%       | 0.83%               | -3.25%    |
| Small Cap (Bottom 60%)     | 3.60%  | 50.76% | 3.81%   | -21.06% | 3.81%      | 1.91%      | -47.66%      | 5.54%               | -29.06%   |











| Control   Cont | Coverage Performance   |        |                      |               |          |          |          |          |              |             |            |          |         |          |         |            |           |
|--------------------------------------------------------------------------------------------------------------------------------------------------------------------------------------------------------------------------------------------------------------------------------------------------------------------------------------------------------------------------------------------------------------------------------------------------------------------------------------------------------------------------------------------------------------------